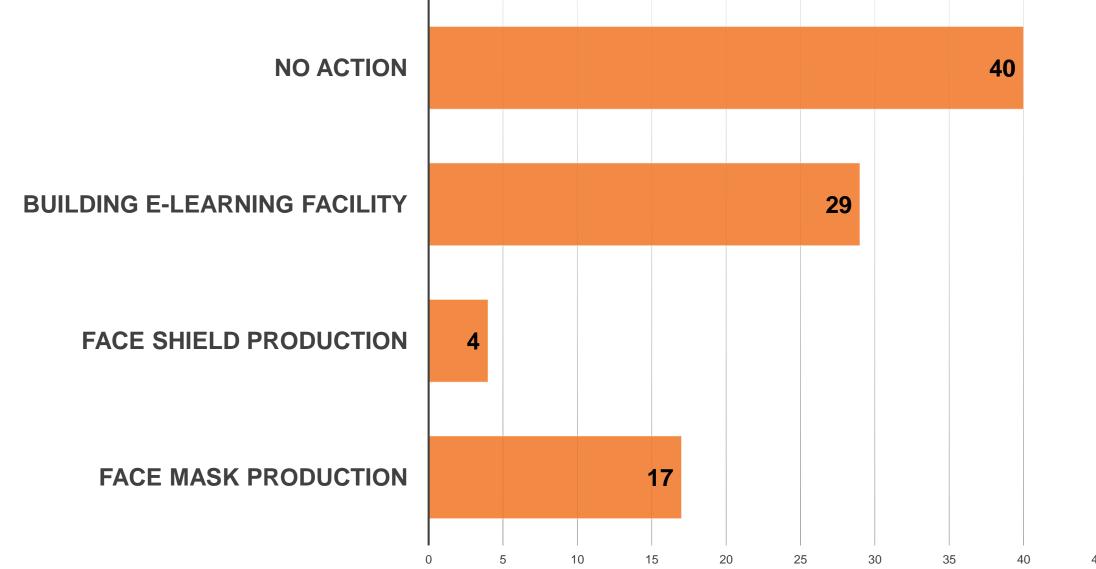

#### **CREATIVITY of UNIVERSITIES**

#### **COVID-19 PANDEMIC IMPACT ON INSTITUTIONS**