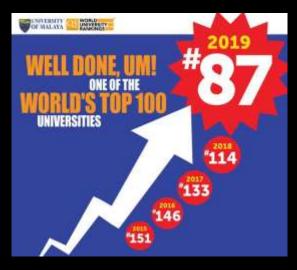

# **BEST UNIVERSITIES 2020**SOUTHEAST ASIA RANKING

| 1    | NANYANG<br>TECHNOLOGICAL<br>UNIVERSITY              | NANYANG TECHNOLOGICAL UNIVERSITY |
|------|-----------------------------------------------------|----------------------------------|
| 2    | NUS<br>national divisionally<br>of Singapore        | NATIONAL UNIVERSITY OF SINGAPORE |
| 3    | UNIVERSITY<br>OF MALAYA                             | UNIVERSITI OF MALAYA             |
| 4    | UPM                                                 | UNIVERSITI PUTRA MALAYSIA        |
| 5    | WALASHI KERNICSAN MALASSAN                          | UNIVERSITI KEBANGSAAN MALAYSIA   |
| 6    | ₩ USM                                               | UNIVERSITI SAINS MALAYSIA        |
| 7    | <b>TIM</b>                                          | UNIVERSITI TEKNOLOGI MALAYSIA    |
| 8 🚍  | W GU<br>W Tananai<br>WXXXXXXXX                      | CHULALONGKORN UNIVERSITY         |
| 9    | UNIVERSITAS<br>INDONESIA<br>Voidos Parallos Ser day | UNIVERSITAS INDONESIA            |
| 10 🚤 | ONVERSE BECHE DARRESOAM                             | UNIVERSITI BRUNEI DARUSSALAM     |
| 11   | Mahidol University                                  | MAHIDOL UNIVERSITY               |
| 12   | UNIVERSITAS<br>GADJAH MADA                          | UNIVERSITAS GADJAH MADA          |
| 13 💳 | PID PID Institut Televiday Bandung                  | INSTITUT TEKNOLOGI BANDUNG       |
| 14   | University of the Philippines                       | UNIVERSITY OF THE PHILIPPINES    |
| 15 🚤 | CHANGE TO TENNES                                    | UNIVERSITI TEKNOLOGI BRUNEI      |