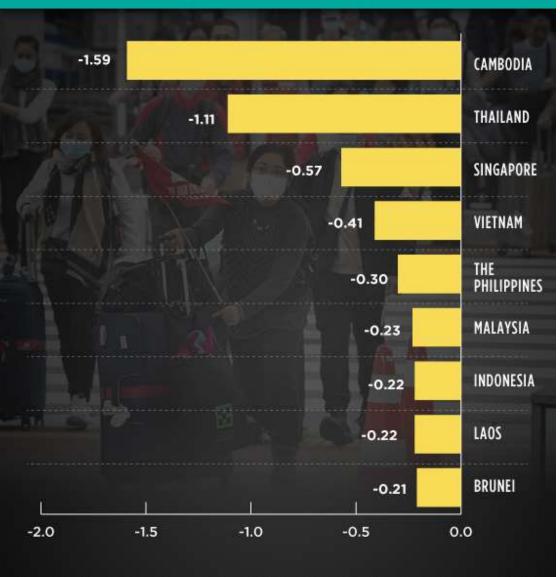

#### ESTIMATED IMPACT OF COVID-19 ON THE GDP OF ASEAN ECONOMIES

(Based on moderate case scenario)

Source: ADB, "The Economic Impact of the COVID-19 Outbreak on Developing Asia," March 2020. Infographic: CIMB ASEAN Research Institute Photo: Tomohiro Ohsumi / Getty Images