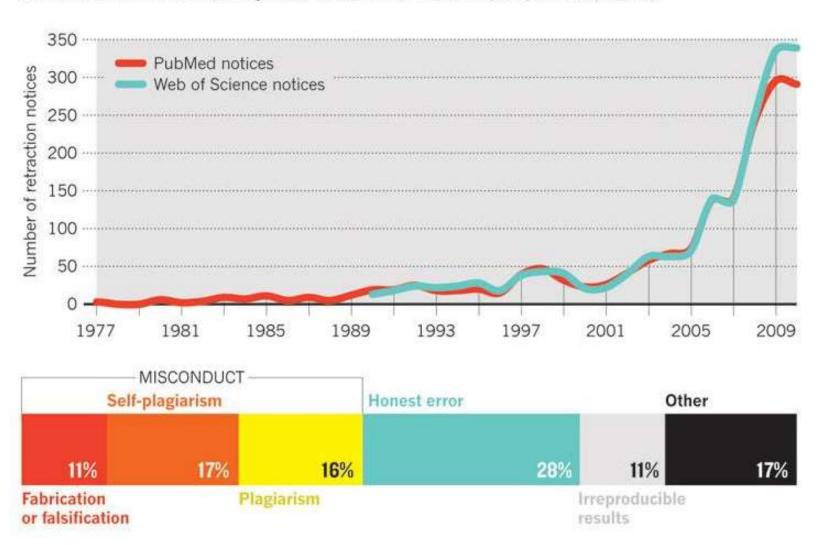

# RISE OF THE RETRACTIONS

In the past decade, the number of retraction notices has shot up 10-fold (top), even as the literature has expanded by only 44%. It is likely that only about half of all retractions are for researcher misconduct (middle). Higher-impact journals have logged more retraction notices over the past decade, but much of the increase during 2006–10 came from lower-impact journals (bottom).